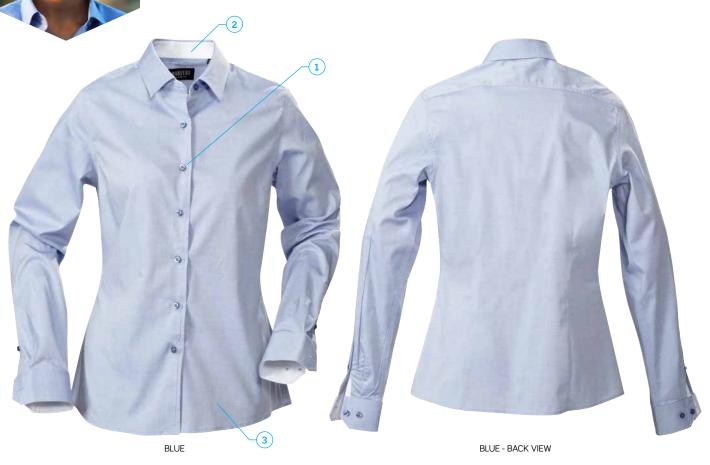

# Redding Women's Blouse

High quality ladies fitted blouse in easy care treated oxford fabric.

1: Tone in tone buttons. | 2: Coloured neck tape and contrast fabric at cuffs and inside collar. | 3:100% Cotton.