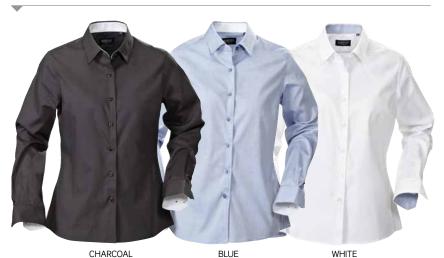

# JAMES HARVEST

# **JH302W**

# Redding Women's Blouse

High quality ladies fitted blouse in easy care treated oxford fabric.



1: Tone in tone buttons. | 2: Coloured neck tape and contrast fabric at cuffs and inside collar. | 3:100% Cotton.

### **COLOURWAYS**



### **DECORATION**

# **DECORATION OPTIONS**

Embroidery / Supasub / Supaetch / Supaflex

### **Embroidery Area**

Chest (Left and Right): 95mm diameter Sleeves (Shoulders only): 95mm diameter Back: 200mm W x 200mm H

## Supasub / Supaetch / Supaflex Area

Chest (Left and Right): 95mm diameter Sleeves (Shoulders only): 95mm diameter Back: 95mm diameter

www.legendlife.com.au Version A - 10-04-2025